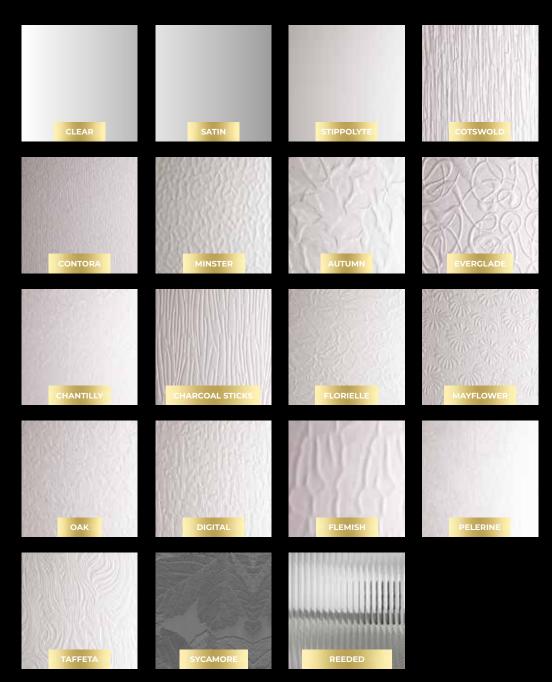

NITURE
& MARTIX GLAZING





OUR KINGSTON RANGE BOASTS A LARGE VARIETY OF COLOUR OPTIONS (SEE PAGE 24/25)



#### **Secured by Design**











# **CAMDEN**

THE CAMDEN DOOR
PICTURED HERE IN
CREAM WHITE WITH
BLACK ANTIQUE
FURNITURE &
CLEAR GLASS





OUR KINGSTON RANGE BOASTS A LARGE VARIETY OF COLOUR OPTIONS (SEE PAGE 24/25)









# **ISLINGTON**

THE ISLINGTON DOOR
PICTURED HERE IN
ROSEWOOD WITH
CHROME FURNITURE
& A SATIN FILMED
GLASS WITH A
CLEAR BORDER





DUR KINGSTON RANGE BOASTS A LARGE VARIETY OF COLOUR OPTIONS (SEE PAGE 24/25)



#### **Secured by Design**









# WANDSWORTH

THE WANDSWORTH DOOR PICTURED HERE IN IRISH OAK WITH CHROME FURNITURE & SATIN GLASS





OUR KINGSTON RANGE BOASTS A LARGE VARIETY OF COLOUR OPTIONS (SEE PAGE 24/25)



#### **Secured by Design**









# **BROMLEY**

THE BROMLEY DOOR
PICTURED HERE IN
ANTHRACITE GREY
WITH CHROME
FURNITURE &
REEDED GLASS





OUR KINGSTON RANGE BOASTS A LARGE VARIETY OF COLOUR OPTIONS (SEE PAGE 24/25)



### **Secured by Design**









# **GREENWICH**

THE GREENWICH DOOR PICTURED HERE IN IRISH OAK WITH SMOOTH SATIN CHROME FURNITURE & REEDED GLASS





OUR KINGSTON RANGE BOASTS A LARGE VARIETY OF COLOUR OPTIONS (SEE PAGE 24/25)



### **Secured by Design**









# **KINGSTON RANGE** COLOUR OPTIONS



EYG



# KINGSTON RANGE GLAZING OPTIONS



# EYG

#### **STANDARD GLAZING OPTIONS**





# HARDWARE & SECURITY

OUR HARDWARE
IS INTELLIGENTLY
DESIGNED TO COMBINE
HIGH QUALITY WITH
CLEVER SECURITY
TECHNOLOGY















# WHY INVESTING IN WINDESTING IN HARDWARE IS IMPORTANT

OF BURGLARS GO THROUGH