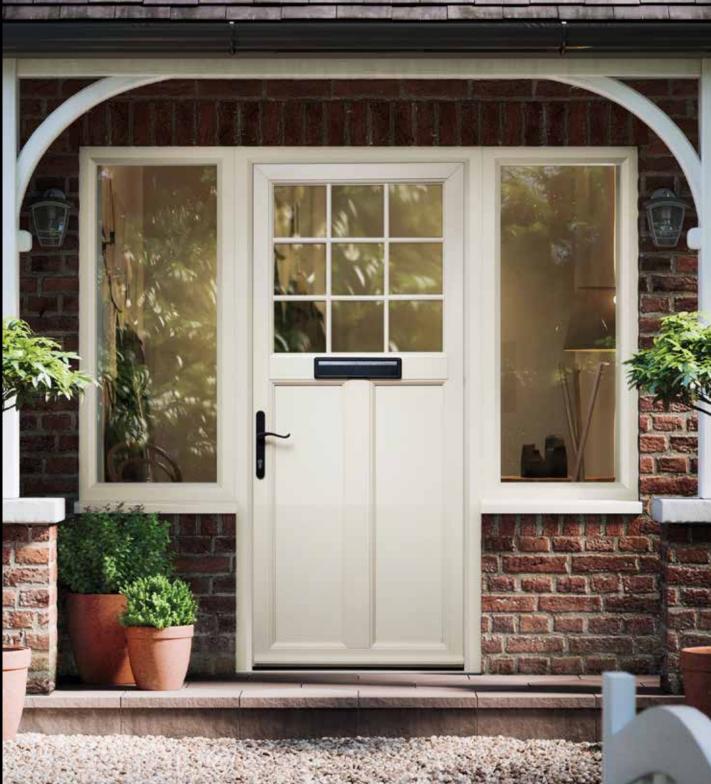

# **KENSINGTON**

THE KENSINGTON DOOR PICTURED HERE IN BLACK ASH WITH CHROME FURNITURE & DPB 155 GLASS

DUR KINGSTON RANGE BOASTS A LARGE VARIETY OF COLOUR OPTIONS (SEE PAGE 24/25)