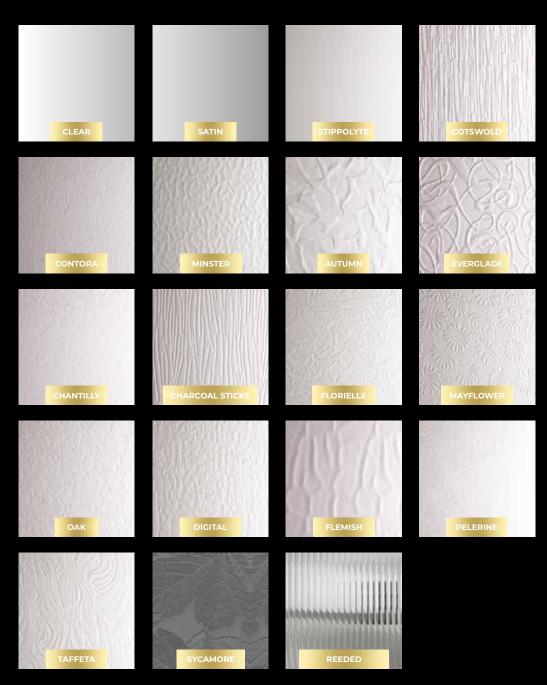

URE
& MATRIX GLASS





DUR KINGSTON RANGE BOASTS A LARGE VARIETY OF COLOUR OPTIONS (SEE PAGE 24/25)



#### **Secured by Design**









# WINDSOR

THE WINDSOR DOOR
PICTURED HERE IN
WHITE ASH WITH
SMOOTH SATIN
CHROME FURNITURE
& SATIN GLASS





OUR KINGSTON RANGE BOAST: A LARGE VARIETY OF COLOUR OPTIONS (SEE PAGE 24/25)



#### **Secured by Design**













# WESTMINSTER

THE WESTMINSTER
DOOR PICTURED HERE
IN ANTHRACITE GREY
WITH SMOOTH SATIN
CHROME FURNITURE
& MARTIX GLAZING





OUR KINGSTON RANGE BOASTS A LARGE VARIETY OF COLOUR OPTIONS (SEE PAGE 24/25)



#### **Secured by Design**











# **CAMDEN**

THE CAMDEN DOOR
PICTURED HERE IN
CREAM WHITE WITH
BLACK ANTIQUE
FURNITURE &
CLEAR GLASS





OUR KINGSTON RANGE BOASTS A LARGE VARIETY OF COLOUR OPTIONS (SEE PAGE 24/25)









# **ISLINGTON**

THE ISLINGTON DOOR
PICTURED HERE IN
ROSEWOOD WITH
CHROME FURNITURE
& A SATIN FILMED
GLASS WITH A
CLEAR BORDER





DUR KINGSTON RANGE BOASTS A LARGE VARIETY OF COLOUR OPTIONS (SEE PAGE 24/25)



#### **Secured by Design**









# WANDSWORTH

THE WANDSWORTH DOOR PICTURED HERE IN IRISH OAK WITH CHROME FURNITURE & SATIN GLASS





OUR KINGSTON RANGE BOASTS A LARGE VARIETY OF COLOUR OPTIONS (SEE PAGE 24/25)



#### **Secured by Design**









# **BROMLEY**

THE BROMLEY DOOR
PICTURED HERE IN
ANTHRACITE GREY
WITH CHROME
FURNITURE &
REEDED GLASS





OUR KINGSTON RANGE BOASTS A LARGE VARIETY OF COLOUR OPTIONS (SEE PAGE 24/25)



### **Secured by Design**









# **GREENWICH**

THE GREENWICH DOOR PICTURED HERE IN IRISH OAK WITH SMOOTH SATIN CHROME FURNITURE & REEDED