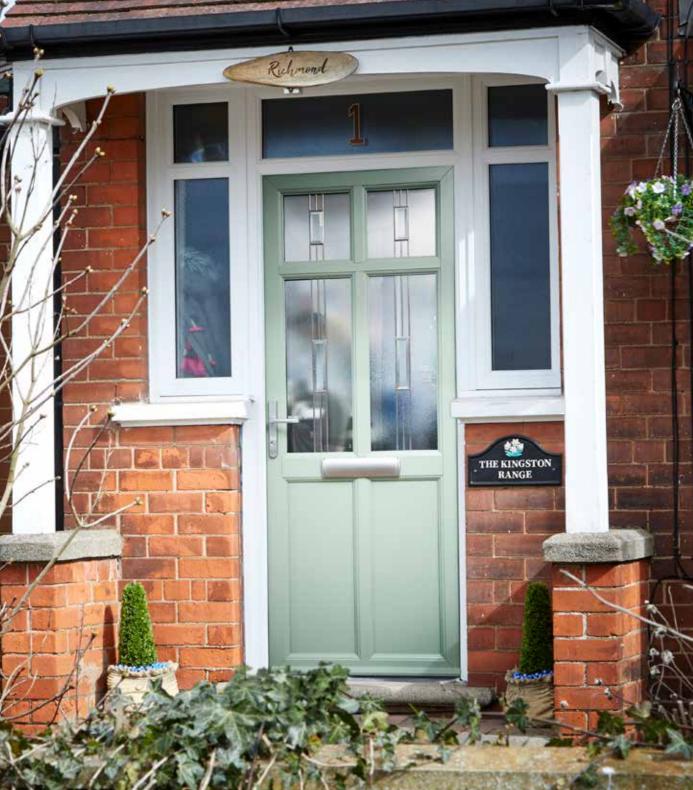

# **RICHMOND**

THE RICHMOND DOOR
PICTURED HERE IN
CHARTWELL GREEN
WITH SMOOTH SATIN
CHROME FURNITURE
& MATRIX GLASS

DUR KINGSTON RANGE BOASTS A LARGE VARIETY OF COLOUR OPTIONS (SEE PAGE 24/25)