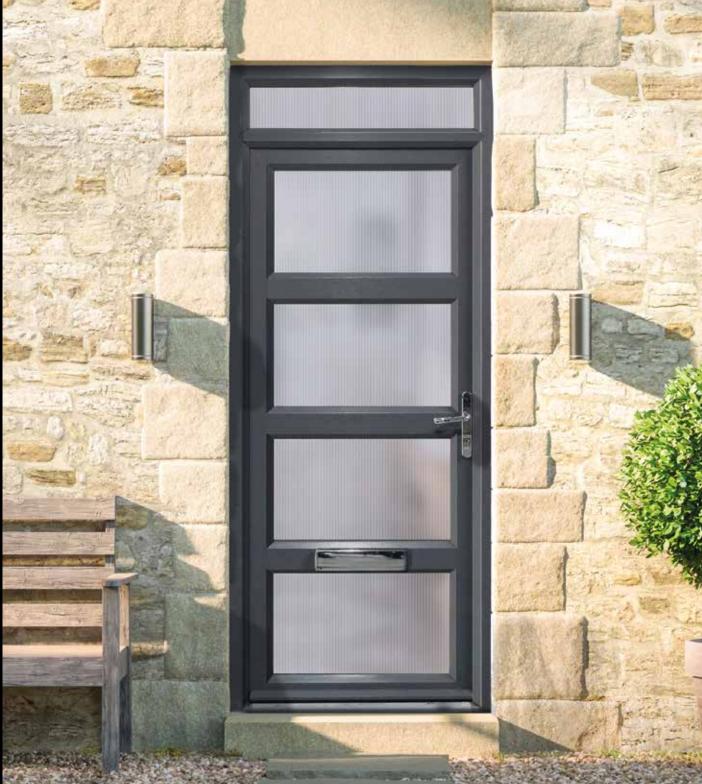

# **KENSINGTON**

THE KENSINGTON DOOR PICTURED HERE IN BLACK ASH WITH CHROME FURNITURE & DPB 155 GLASS

DUR KINGSTON RANGE BOASTS A LARGE VARIETY OF COLOUR OPTIONS (SEE PAGE 24/25)

### **GLAZING OPTIONS**

CLEAR GLASS & STANDARD GLASS RANGE ALSO AVAILABLE (SEE PAGE 26/27)