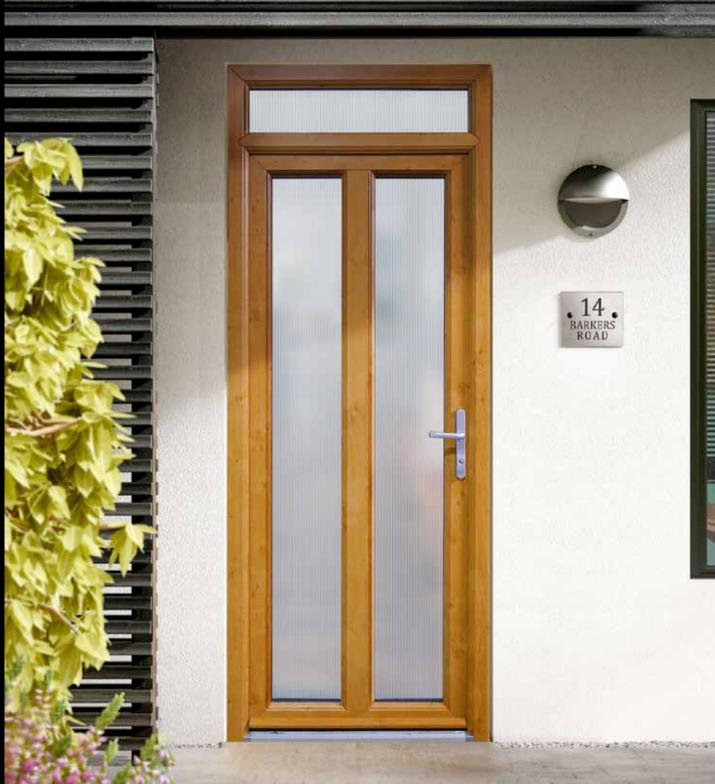

# **KENSINGTON**

THE KENSINGTON DOOR PICTURED HERE IN BLACK ASH WITH CHROME FURNITURE & DPB 155 GLASS

DUR KINGSTON RANGE BOASTS A LARGE VARIETY OF COLOUR OPTIONS (SEE PAGE 24/25)

### **GLAZING OPTIONS**

CLEAR GLASS & STANDARD GLASS RANGE ALSO AVAILABLE (SEE PAGE 26/27)