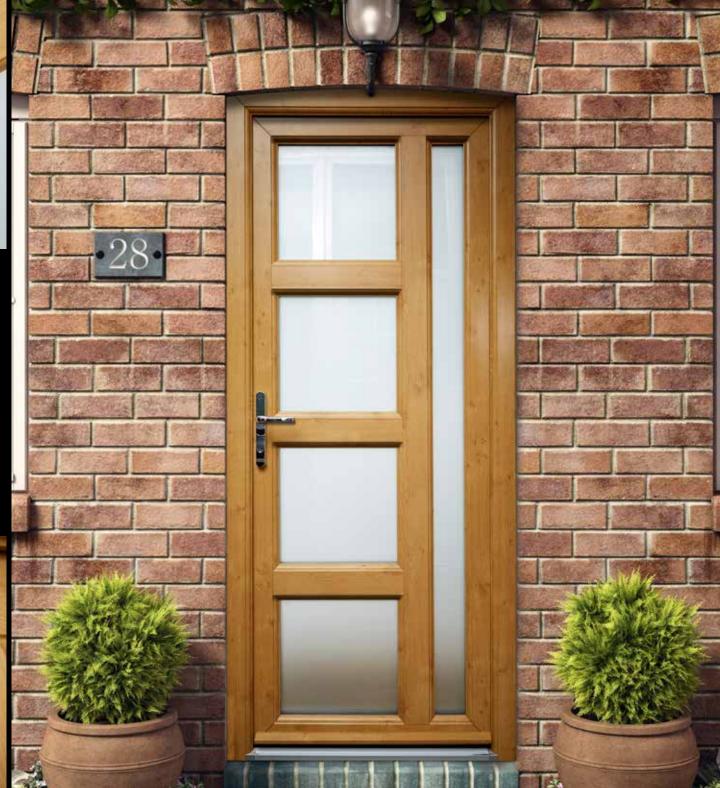

# **KENSINGTON**

THE KENSINGTON DOOR PICTURED HERE IN BLACK ASH WITH CHROME FURNITURE & DPB 155 GLASS

DUR KINGSTON RANGE BOASTS A LARGE VARIETY OF COLOUR OPTIONS (SEE PAGE 24/25)