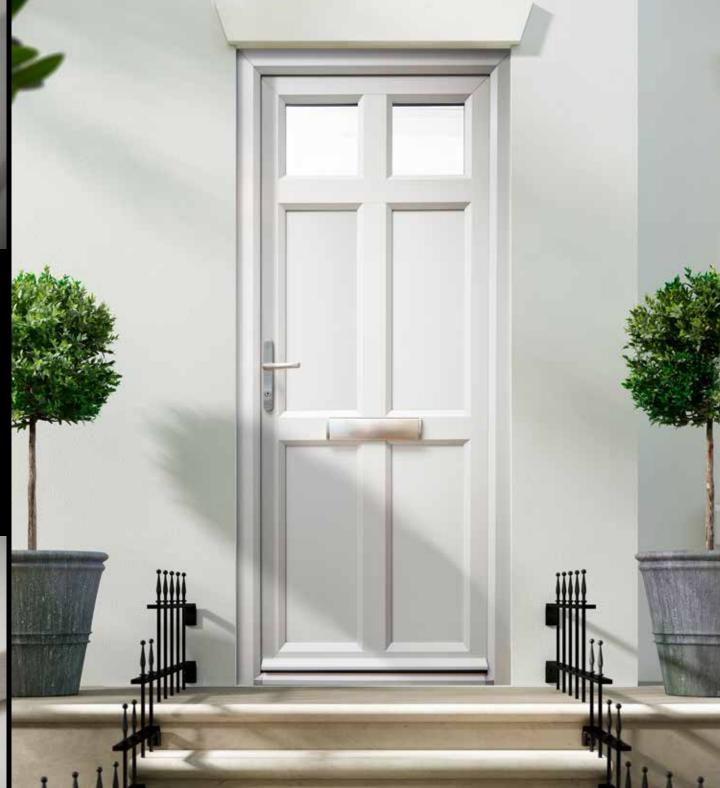

# **KENSINGTON**

THE KENSINGTON DOOR PICTURED HERE IN BLACK ASH WITH CHROME FURNITURE & DPB 155 GLASS

DUR KINGSTON RANGE BOASTS A LARGE VARIETY OF COLOUR OPTIONS (SEE PAGE 24/25)