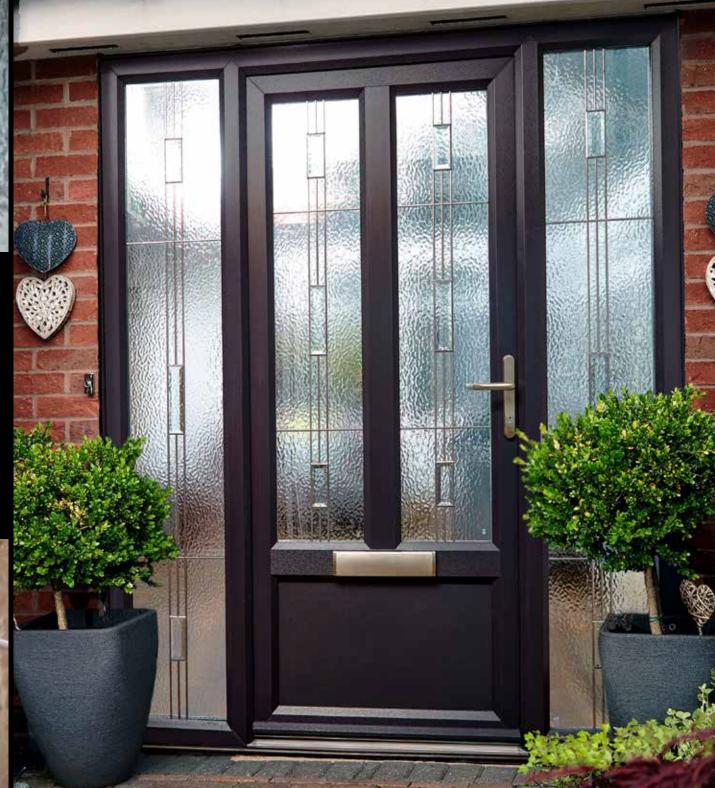

# **KENSINGTON**

THE KENSINGTON DOOR PICTURED HERE IN BLACK ASH WITH CHROME FURNITURE & DPB 155 GLASS

DUR KINGSTON RANGE BOASTS A LARGE VARIETY OF COLOUR OPTIONS (SEE PAGE 24/25)