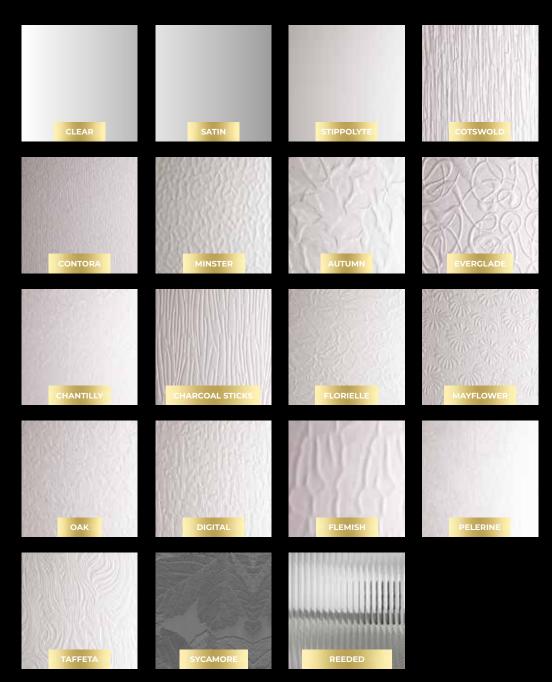

OUR KINGSTON RANGE BOAST: A LARGE VARIETY OF COLOUR OPTIONS (SEE PAGE 24/25)



#### **Secured by Design**













# WESTMINSTER

THE WESTMINSTER
DOOR PICTURED HERE
IN ANTHRACITE GREY
WITH SMOOTH SATIN
CHROME FURNITURE
& MARTIX GLAZING





OUR KINGSTON RANGE BOASTS A LARGE VARIETY OF COLOUR OPTIONS (SEE PAGE 24/25)



#### **Secured by Design**











# **CAMDEN**

THE CAMDEN DOOR
PICTURED HERE IN
CREAM WHITE WITH
BLACK ANTIQUE
FURNITURE &
CLEAR GLASS





OUR KINGSTON RANGE BOASTS A LARGE VARIETY OF COLOUR OPTIONS (SEE PAGE 24/25)









# **ISLINGTON**

THE ISLINGTON DOOR
PICTURED HERE IN
ROSEWOOD WITH
CHROME FURNITURE
& A SATIN FILMED
GLASS WITH A
CLEAR BORDER





DUR KINGSTON RANGE BOASTS A LARGE VARIETY OF COLOUR OPTIONS (SEE PAGE 24/25)



#### **Secured by Design**









# WANDSWORTH

THE WANDSWORTH DOOR PICTURED HERE IN IRISH OAK WITH CHROME FURNITURE & SATIN GLASS





OUR KINGSTON RANGE BOASTS A LARGE VARIETY OF COLOUR OPTIONS (SEE PAGE 24/25)



#### **Secured by Design**









# **BROMLEY**

THE BROMLEY DOOR
PICTURED HERE IN
ANTHRACITE GREY
WITH CHROME
FURNITURE &
REEDED GLASS





OUR KINGSTON RANGE BOASTS A LARGE VARIETY OF COLOUR OPTIONS (SEE PAGE 24/25)



### **Secured by Design**









# **GREENWICH**

THE GREENWICH DOOR PICTURED HERE IN IRISH OAK WITH SMOOTH SATIN CHROME FURNITURE & REEDED GLASS





OUR KINGSTON RANGE BOASTS A LARGE VARIETY OF COLOUR OPTIONS (SEE PAGE 24/25)



### **Secured by Design**









# **KINGSTON RANGE** COLOUR OPTIONS



EYG



# KINGSTON RANGE GLAZING OPTIONS



# EYG

#### **STANDARD GLAZING OPTIONS*