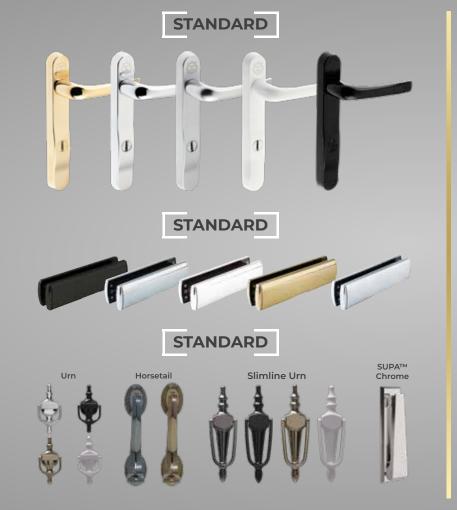

# HARDWARE & SECURITY

OUR HARDWARE
IS INTELLIGENTLY
DESIGNED TO COMBINE
HIGH QUALITY WITH
CLEVER SECURITY
TECHNOLOGY

# WHY INVESTING IN WINDESTING IN HARDWARE IS IMPORTANT

OF BURGLARS GO THROUGH A DOOR, NOT THE WINDOWS, IT'S FASTER AND QUIETER

IS ALL IT TAKES FOR A BURGLAR TO SNAP A STANDARD FRONT **DOOR LOCK & ENTER** YOUR HOME