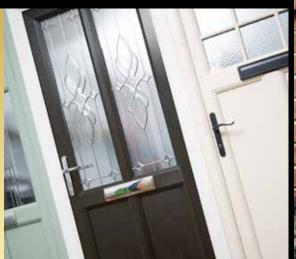

# **KENSINGTON**

THE KENSINGTON DOOR PICTURED HERE IN BLACK ASH WITH CHROME FURNITURE & DPB 155 GLASS

DUR KINGSTON RANGE BOASTS A LARGE VARIETY OF COLOUR OPTIONS (SEE PAGE 24/25)