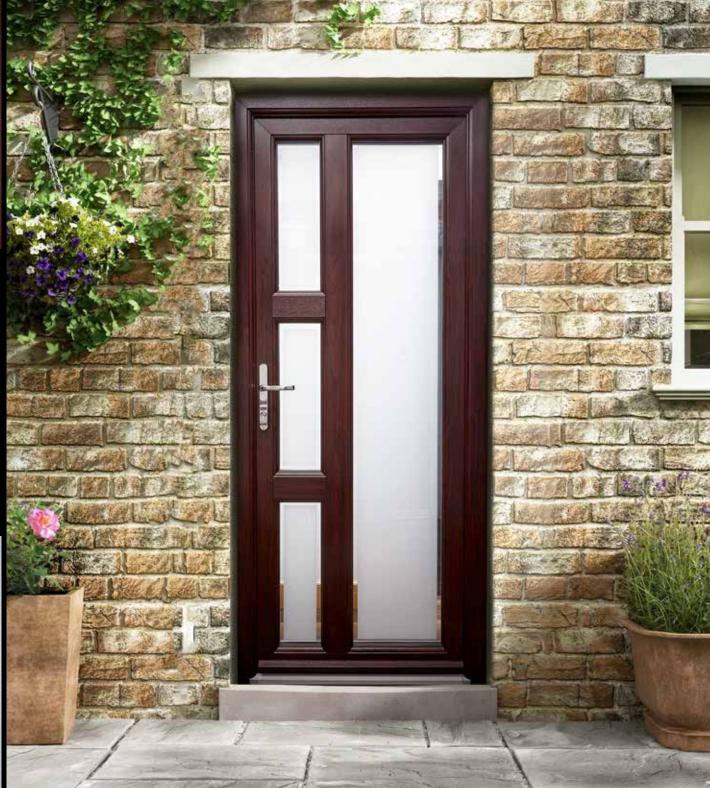

# **ISLINGTON**

THE ISLINGTON DOOR
PICTURED HERE IN
ROSEWOOD WITH
CHROME FURNITURE
& A SATIN FILMED
GLASS WITH A
CLEAR BORDER

DUR KINGSTON RANGE BOASTS A LARGE VARIETY OF COLOUR OPTIONS (SEE PAGE 24/25)