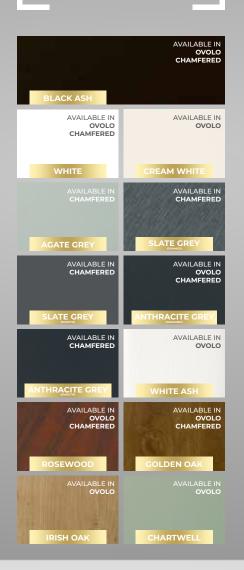

OPTIONS (SEE PAGE 24/25)



### **GLAZING OPTIONS**

CLEAR GLASS & STANDARD GLASS RANGE ALSO AVAILABLE (SEE PAGE 26/27)









# **RICHMOND**

THE RICHMOND DOOR
PICTURED HERE IN
CHARTWELL GREEN
WITH SMOOTH SATIN
CHROME FURNITURE
& MATRIX GLASS





DUR KINGSTON RANGE BOASTS A LARGE VARIETY OF COLOUR OPTIONS (SEE PAGE 24/25)



#### **Secured by Design**









# WINDSOR

THE WINDSOR DOOR
PICTURED HERE IN
WHITE ASH WITH
SMOOTH SATIN
CHROME FURNITURE
& SATIN GLASS





OUR KINGSTON RANGE BOAST: A LARGE VARIETY OF COLOUR OPTIONS (SEE PAGE 24/25)



#### **Secured by Design**













# WESTMINSTER

THE WESTMINSTER
DOOR PICTURED HERE
IN ANTHRACITE GREY
WITH SMOOTH SATIN
CHROME FURNITURE
& MARTIX GLAZING





OUR KINGSTON RANGE BOASTS A LARGE VARIETY OF COLOUR OPTIONS (SEE PAGE 24/25)



#### **Secured by Design**











# **CAMDEN**

THE CAMDEN DOOR
PICTURED HERE IN
CREAM WHITE WITH
BLACK ANTIQUE
FURNITURE &
CLEAR GLASS





OUR KINGSTON RANGE BOASTS A LARGE VARIETY OF COLOUR OPTIONS (SEE PAGE 24/25)









# **ISLINGTON**

THE ISLINGTON DOOR
PICTURED HERE IN
ROSEWOOD WITH
CHROME FURNITURE
& A SATIN FILMED
GLASS WITH A
CLEAR BORDER





DUR KINGSTON RANGE BOASTS A LARGE VARIETY OF COLOUR OPTIONS (SEE PAGE 24/25)



#### **Secured by Design**









# WANDSWORTH

THE WANDSWORTH DOOR PICTURED HERE IN IRISH OAK WITH CHROME FURNITURE & SATIN GLASS





OUR KINGSTON RANGE BOASTS A LARGE VARIETY OF COLOUR OPTIONS (SEE PAGE 24/25)



#### **Secured by Design**









# **BROMLEY**

THE BROMLEY DOOR
PICTURED HERE IN
ANTHRACITE GREY
WITH CHROME
FURNITURE &
REEDED GLASS