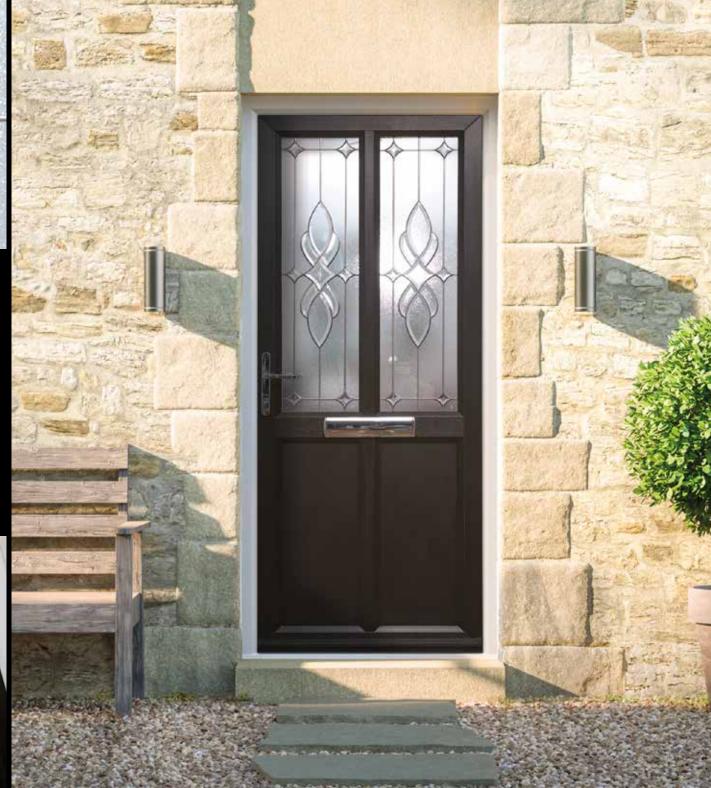

# **KENSINGTON**

THE KENSINGTON DOOR PICTURED HERE IN BLACK ASH WITH CHROME FURNITURE & DPB 155 GLASS

DUR KINGSTON RANGE BOASTS A LARGE VARIETY OF COLOUR OPTIONS (SEE PAGE 24/25)