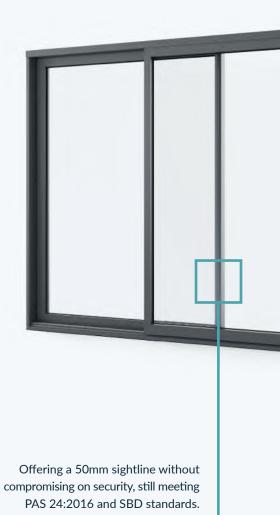

### sliding doors

A modern and stylish alternative to a traditional patio door, sliding doors are ideal for maximising the sense of light and space in a home and are precision engineered to effortlessly glide open.

#### Sliding Door Standard interlock

Slide: Ali and PURe® - Available as a double or triple-track system, our sliding doors sit directly on the rollers and are easy to operate.

Lift and Slide: PURe® only - Ideal for larger door panels, the handle is used to 'lift' the door up onto the rollers so it can slide open.

Slide Double Track: Our double track sliding doors offer a 50% opening aperture to provide access, ventilation and natural light.

Slide Triple Track: Offering a larger opening aperture of 66%, our triple-track option enables all three door panels to slide for wider views and full-length sliding glass walls.