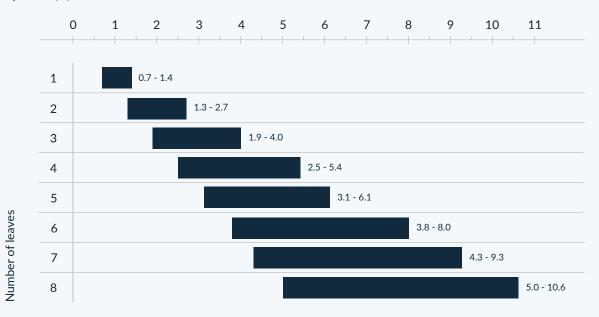

#### Aperture (m)

\*Measurements shown are approximate. Please see table below for more accurate details.

Our handy sizing matrix\* can help you choose the most effective combination of door widths and number of leaves to suit your space and, as all doors can be made to measure, you can be sure to find your perfect fit. With a range of options for small to medium sized spaces, there is also the Ali FOLD HD option for when you want to go big and bold.

#### Overall frame width (mm)

|                  |   | Minimum | Max Ali Fold | Max Ali Fold HD |
|------------------|---|---------|--------------|-----------------|
| Number of leaves | 1 | 730     | 1130         | 1430            |
|                  | 2 | 1360    | 2162         | 2762            |
|                  | 3 | 1952    | 3194         | 4094            |
|                  | 4 | 2582    | 4235         | 5435            |
|                  | 5 | 3174    | 5216         | 6716            |
|                  | 6 | 3804    | 6257         | 8057            |
|                  | 7 | 4396    | 7238         | 9338            |
| Ž                | 8 | 5026    | 8279         | 10679           |