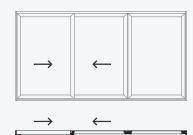

## folding and sliding doors

We have styles to suit any space or budget, from the traditional elegance of single or double 'French doors' to the popular bi-folding or folding sliding styles that provide seamless access to the garden.

Maximum aperture height of up to 2700mm high and individual door leaves up to 1300mm wide

Further thermal enhancement available for added energy savings

Leaf weights up to 125kg

High tech roller design ensures years of trouble-free operation

High quality weather seals to prevent draughts, heat loss and external noise

40+ years life expectancy

Single Door
Open out or open in

Double Door
Open out or open in

Folding Sliding Door
Open out or open in