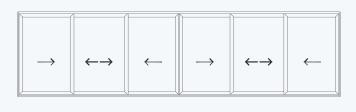

Two Pane
Double track lift and slide
XX / XXH

Note: These are just some of the available configurations. Please speak to your installer for the best solution for your own project.

Three Pane
Single track slide
OXO / OXOH

Three Pane Single track slide XOO / OOX

Three Pane
Triple track lift and slide
XXO / OXX

Four Pane
Single track lift and slide
OXXO / OXXOH

Three Pane

Double track lift and slide XXO (Type1) / OXX (Type1)

**Three Pane** 

Double track lift and slide XXO (Type2) / OXX (Type2)

**Three Pane** 

Triple track lift and slide XXX / XXXH

Four Pane

Double track lift and slide XXXX / XXXXH

Six Pane

Triple track lift and slide OXXXXO

Six Pane

Triple track lift and slide XXXXXX