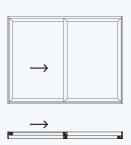

#### Sliding Door Standard interlock

Slide: Ali and PURe® - Available as a double or triple-track system, our sliding doors sit directly on the rollers and are easy to operate.

Lift and Slide: PURe® only - Ideal for larger door panels, the handle is used to 'lift' the door up onto the rollers so it can slide open.

Slide Double Track: Our double track sliding doors offer a 50% opening aperture to provide access, ventilation and natural light.

Slide Triple Track: Offering a larger opening aperture of 66%, our triple-track option enables all three door panels to slide for wider views and full-length sliding glass walls.

Two Pane
Double track lift and slide
XX / XXH

Note: These are just some of the available configurations. Please speak to your installer for the best solution for your own project.

Three Pane
Single track slide
OXO / OXOH

Three Pane Single track slide XOO / OOX

Three Pane
Triple track lift and slide
XXO / OXX

Four Pane
Single track lift and slide
OXXO / OXXOH

Three Pane

Double track lift and slide XXO (Type1) / OXX (Type1)