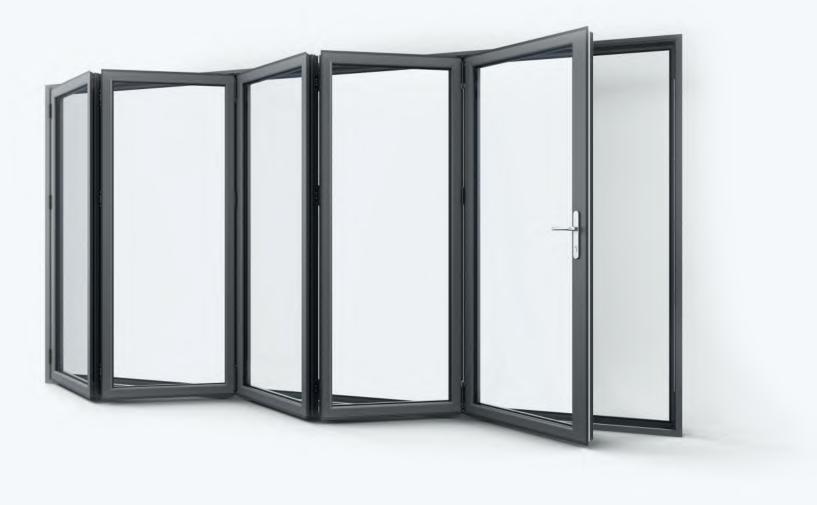

## folding and sliding doors

We have styles to suit any space or budget, from the traditional elegance of single or double 'French doors' to the popular bi-folding or folding sliding styles that provide seamless access to the garden.

Maximum aperture height of up to 2700mm high and individual door leaves up to 1300mm wide

Further thermal enhancement available for added energy savings

Leaf weights up to 125kg

High tech roller design ensures years of trouble-free operation

High quality weather seals to prevent draughts, heat loss and external noise

40+ years life expectancy

Single Door
Open out or open in

Double Door
Open out or open in

Folding Sliding Door
Open out or open in