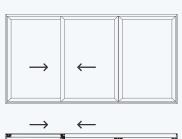

## folding and sliding doors

We have styles to suit any space or budget, from the traditional elegance of single or double 'French doors' to the popular bi-folding or folding sliding styles that provide seamless access to the garden.

Maximum aperture height of up to 2700mm high and individual door leaves up to 1300mm wide

Further thermal enhancement available for added energy savings

Leaf weights up to 125kg

High tech roller design ensures years of trouble-free operation

High quality weather seals to prevent draughts, heat loss and external noise

40+ years life expectancy

Single Door
Open out or open in

Double Door
Open out or open in

Folding Sliding Door
Open out or open in