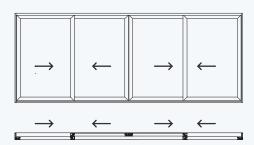

One Pane Single door 1L / 1R

**Two Pane**Double doors
1L1R

Note: These are just some of the available configurations. Please speak to your installer for the best solution for your own project.

Three Pane Inclusive of single door 3L / 3R

Four Pane Inclusive of double doors 3L1R / 1L3R

Four Pane
Not accessible from outside
4L / 4R

Six Pane Inclusive of double doors 5L1R / 1L5R

Three Pane Inclusive of single door 1L2R / 2L1R

**Five Pane**Inclusive of single door
5L / 5R

Six Pane Inclusive of double doors 3L3R

**Seven Pane** Inclusive of single door

7L / 7R

**Eight Pane** Inclusive of double doors 3L5R / 5L3R

**Eight Pane**Inclusive of double doors
7L1R / 1L7R

Two Pane
Single track slide
XO / OX