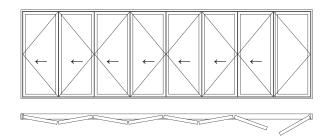

## folding and sliding doors

We have styles to suit any space or budget, from the traditional elegance of single or double 'French doors' to the popular bi-folding or folding sliding styles that provide seamless access to the garden.

High quality weather seals to prevent draughts, heat loss and external noise

40+ years life expectancy

Single Door
Open out or open in

Double Door
Open out or open in

Folding Sliding Door
Open out or open in

One Pane Single door 1L / 1R

**Two Pane**Double doors
1L1R

Note: These are just some of the available configurations. Please speak to your installer for the best solution for your own project.

Three Pane Inclusive of single door 3L / 3R

Four Pane Inclusive of double doors 3L1R / 1L3R

Four Pane
Not accessible from outside
4L / 4R

Six Pane Inclusive of double doors 5L1R / 1L5R

Three Pane Inclusive of single door 1L2R / 2L1R

**Five Pane**Inclusive of single door
5L / 5R

Six Pane Inclusive of double doors 3L3R

**Seven Pane** Inclusive of single door

7L / 7R

**Eight Pane** Inclusive of double doors 3L5R / 5L3R

**Eight Pane**Inclusive of double doors
7L1R / 1L7R

Two Pane
Single track slide
XO / OX