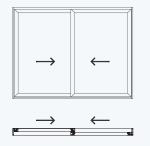

## folding and sliding doors

We have styles to suit any space or budget, from the traditional elegance of single or double 'French doors' to the popular bi-folding or folding sliding styles that provide seamless access to the garden.

High quality weather seals to prevent draughts, heat loss and external noise

40+ years life expectancy

Single Door
Open out or open in

Double Door
Open out or open in

Folding Sliding Door
Open out or open in