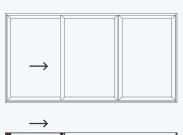

### sliding doors

A modern and stylish alternative to a traditional patio door, sliding doors are ideal for maximising the sense of light and space in a home and are precision engineered to effortlessly glide open.

#### Sliding Door Standard interlock

Slide: Ali and PURe® - Available as a double or triple-track system, our sliding doors sit directly on the rollers and are easy to operate.

Lift and Slide: PURe® only - Ideal for larger door panels, the handle is used to 'lift' the door up onto the rollers so it can slide open.

Slide Double Track: Our double track sliding doors offer a 50% opening aperture to provide access, ventilation and natural light.

Slide Triple Track: Offering a larger opening aperture of 66%, our triple-track option enables all three door panels to slide for wider views and full-length sliding glass walls.