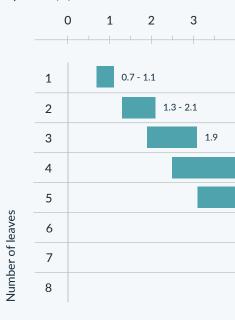

#### Aperture (m)

\*Measurements shown are approximate. Please see table below for more accurate details.

Our handy sizing matrix\* can help you choose the most effective combination of door widths and number of leaves to suit your space and, as all doors can be made to measure, you can be sure to find your perfect fit. With a range of options for small to medium sized spaces, there is also the Ali FOLD HD option for when you want to go big and bold.

#### Overall frame width (mm)

|                  |   | Minimum | Max Ali Fold | Max Ali Fold HD |
|------------------|---|---------|--------------|-----------------|
| Number of leaves | 1 | 730     | 1130         | 1430            |
|                  | 2 | 1360    | 2162         | 2762            |
|                  | 3 | 1952    | 3194         | 4094            |
|                  | 4 | 2582    | 4235         | 5435            |
|                  | 5 | 3174    | 5216         | 6716            |
|                  | 6 | 3804    | 6257         | 8057            |
|                  | 7 | 4396    | 7238         | 9338            |
| Ž                | 8 | 5026    | 8279         | 10679           |