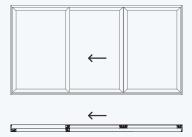

### sliding doors

A modern and stylish alternative to a traditional patio door, sliding doors are ideal for maximising the sense of light and space in a home and are precision engineered to effortlessly glide open.

#### Sliding Door Standard interlock

Slide: Ali and PURe® - Available as a double or triple-track system, our sliding doors sit directly on the rollers and are easy to operate.

Lift and Slide: PURe® only - Ideal for larger door panels, the handle is used to 'lift' the door up onto the rollers so it can slide open.

Slide Double Track: Our double track sliding doors offer a 50% opening aperture to provide access, ventilation and natural light.

Slide Triple Track: Offering a larger opening aperture of 66%, our triple-track option enables all three door panels to slide for wider views and full-length sliding glass walls.