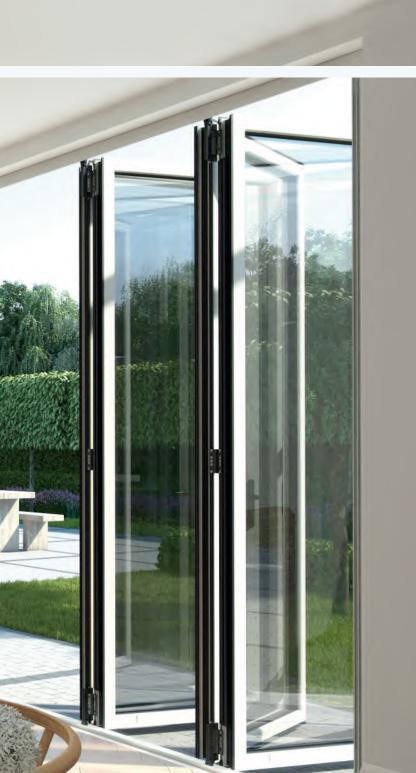

## folding and sliding doors

We have styles to suit any space or budget, from the traditional elegance of single or double 'French doors' to the popular bi-folding or folding sliding styles that provide seamless access to the garden.

Maximum aperture height of up to 2700mm high and individual door leaves up to 1300mm wide

Further thermal enhancement available for added energy savings

Leaf weights up to 125kg

High tech roller design ensures years of trouble-free operation

High quality weather seals to prevent draughts, heat loss and external noise

40+ years life expectancy

Single Door
Open out or open in

Double Door
Open out or open in

Folding Sliding Door
Open out or open in