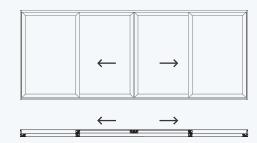

## folding and sliding doors

We have styles to suit any space or budget, from the traditional elegance of single or double 'French doors' to the popular bi-folding or folding sliding styles that provide seamless access to the garden.

Maximum aperture height of up to 2700mm high and individual door leaves up to 1300mm wide

Further thermal enhancement available for added energy savings

Leaf weights up to 125kg

High tech roller design ensures years of trouble-free operation

High quality weather seals to prevent draughts, heat loss and external noise

40+ years life expectancy

Single Door
Open out or open in

Double Door
Open out or open in

Folding Sliding Door
Open out or open in