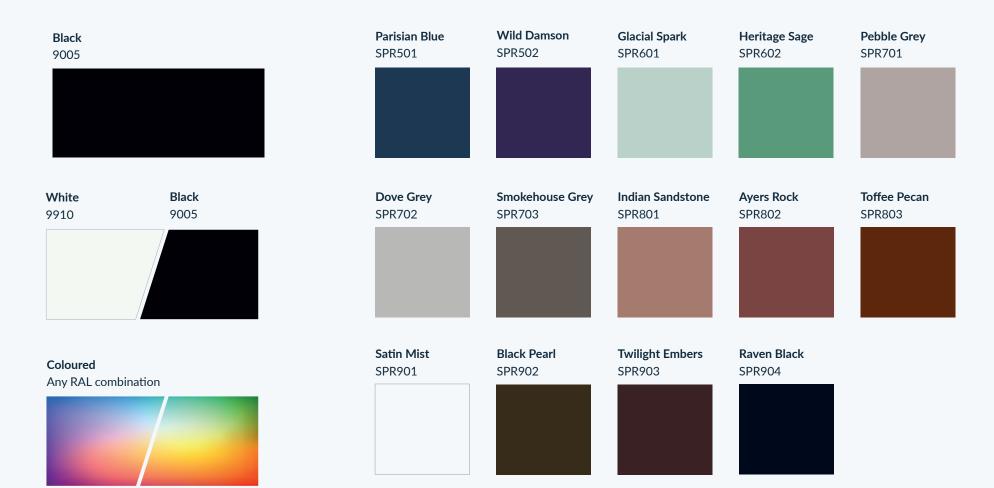

# colour your thinking

**Grey** 7016

White 9910

#### **Standard Colours**

Choose from two stock standard RAL colours or dual colour grey and white. If you have a specific colour in mind, we can colour match for a bespoke solution.

#### **Single and Dual Colours**

For single colour options, you can choose from a full range of standard RAL colours. You can even choose to have dual colour, with different colours on the exterior and interior surfaces, and specify a metallic, textured or anodised finish.

#### **Signature Colours**

To help you decide on your perfect design our exclusive Signature Collection brings together the most popular and on-trend colours and powder-coated paint finishes. From classic neutral tones to more vibrant shades, our inspirational palette has something for everyone.