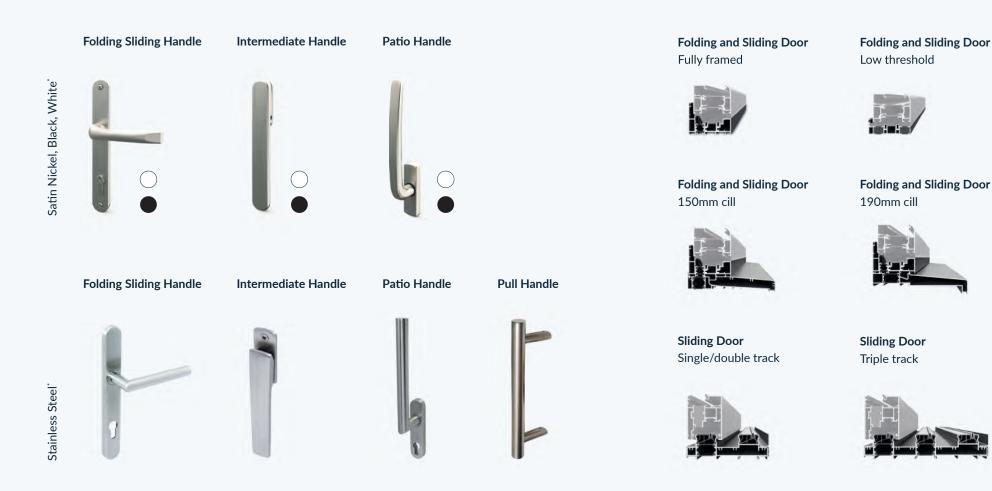

#### **Finishing Options**

All of our aluminium doors can be further accentuated with a choice of hardware, from handles to hinges, letter plates to locking systems. Guaranteed to last and easy to maintain, our full range of hardware choices come fully backed by a manufacturer warranty.

#### **Handle Options**

The small details can make a big difference, which is why we offer a choice of door handles in a variety of finishes, all of which complement our aluminium windows too.

#### **Threshold Options**

Designed to perfectly suit your home and your family, our aluminium door range is also available in a flexible range of thresholds for easy access.

Broaden your horizons even further with our range of sleek and stylish aluminium windows - the perfect partner to our aluminium doors.