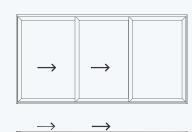

### sliding doors

A modern and stylish alternative to a traditional patio door, sliding doors are ideal for maximising the sense of light and space in a home and are precision engineered to effortlessly glide open.

#### Sliding Door Standard interlock

Slide: Ali and PURe® - Available as a double or triple-track system, our sliding doors sit directly on the rollers and are easy to operate.

Lift and Slide: PURe® only - Ideal for larger door panels, the handle is used to 'lift' the door up onto the rollers so it can slide open.

Slide Double Track: Our double track sliding doors offer a 50% opening aperture to provide access, ventilation and natural light.

Slide Triple Track: Offering a larger opening aperture of 66%, our triple-track option enables all three door panels to slide for wider views and full-length sliding glass walls.