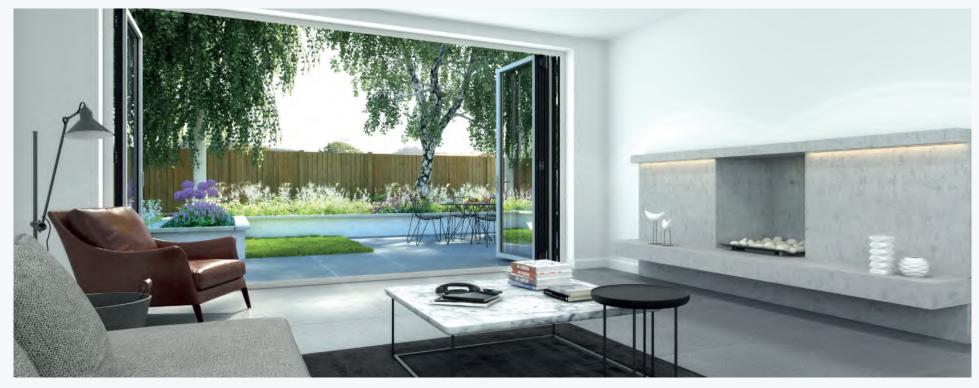

## folding and sliding doors

We have styles to suit any space or budget, from the traditional elegance of single or double 'French doors' to the popular bi-folding or folding sliding styles that provide seamless access to the garden.

Maximum aperture height of up to 2700mm high and individual door leaves up to 1300mm wide

Further thermal enhancement available for added energy savings

Leaf weights up to 125kg

High tech roller design ensures years of trouble-free operation

High quality weather seals to prevent draughts, heat loss and external noise

40+ years life expectancy

Single Door
Open out or open in

Double Door
Open out or open in

Folding Sliding Door
Open out or open in

Glazing options. Available in double or triple glazing up to 48mm

U values. Ali FOLD: as low as 1.19 W/m<sup>2</sup>K PURe<sup>®</sup> FOLD: as low as 0.93W/m<sup>2</sup>K

Enhanced performance option. The PURe® door range features patented technology to provide even greater thermal and weather performance. For more information please see pages 12-13.