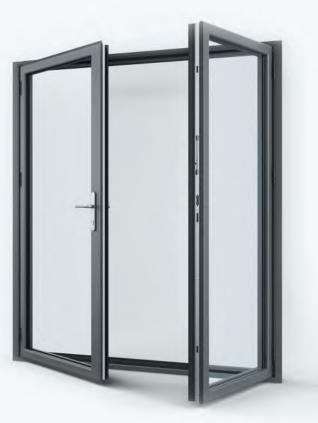

## folding and sliding doors

We have styles to suit any space or budget, from the traditional elegance of single or double 'French doors' to the popular bi-folding or folding sliding styles that provide seamless access to the garden.

Maximum aperture height of up to 2700mm high and individual door leaves up to 1300mm wide

Further thermal enhancement available for added energy savings

Leaf weights up to 125kg

High tech roller design ensures years of trouble-free operation

High quality weather seals to prevent draughts, heat loss and external noise

40+ years life expectancy

Single Door
Open out or open in

Double Door
Open out or open in

Folding Sliding Door
Open out or open in