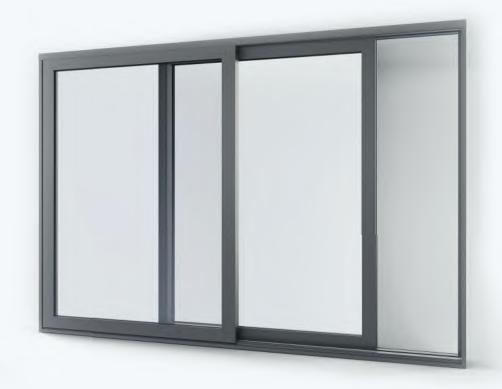

### sliding doors

A modern and stylish alternative to a traditional patio door, sliding doors are ideal for maximising the sense of light and space in a home and are precision engineered to effortlessly glide open.

Maximum aperture height of up to 3000mm high and individual door leaves up to 3000mm wide

Further thermal enhancement available for added energy savings

Leaf weights up to 300kg (Lift and slide heavy duty option)

High tech roller design ensures years of trouble-free operation

High quality weather seals to prevent draughts, heat loss and external noise

40+ years life expectancy

Sliding Door
Slimline interlock

#### Sliding Door Standard interlock

Slide: Ali and PURe® - Available as a double or triple-track system, our sliding doors sit directly on the rollers and are easy to operate.

Lift and Slide: PURe® only - Ideal for larger door panels, the handle is used to 'lift' the door up onto the rollers so it can slide open.

Slide Double Track: Our double track sliding doors offer a 50% opening aperture to provide access, ventilation and natural light.

Slide Triple Track: Offering a larger opening aperture of 66%, our triple-track option enables all three door panels to slide for wider views and full-length sliding glass walls.