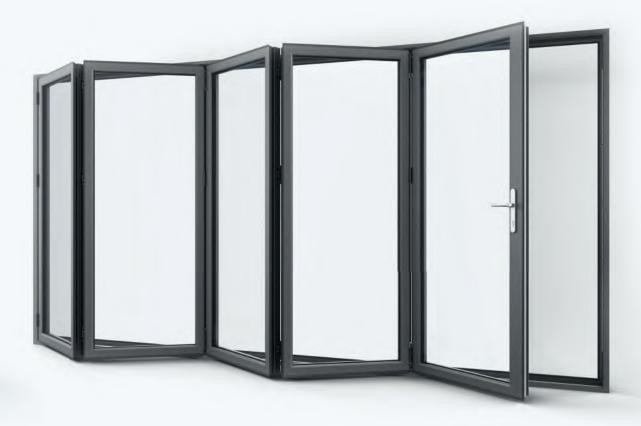

## folding and sliding doors

We have styles to suit any space or budget, from the traditional elegance of single or double 'French doors' to the popular bi-folding or folding sliding styles that provide seamless access to the garden.

Maximum aperture height of up to 2700mm high and individual door leaves up to 1300mm wide

Further thermal enhancement available for added energy savings

Leaf weights up to 125kg

High tech roller design ensures years of trouble-free operation

High quality weather seals to prevent draughts, heat loss and external noise

40+ years life expectancy

Single Door
Open out or open in

Double Door
Open out or open in

Folding Sliding Door
Open out or open in