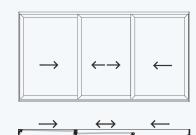

## folding and sliding doors

We have styles to suit any space or budget, from the traditional elegance of single or double 'French doors' to the popular bi-folding or folding sliding styles that provide seamless access to the garden.

Maximum aperture height of up to 2700mm high and individual door leaves up to 1300mm wide

Further thermal enhancement available for added energy savings

Leaf weights up to 125kg

High tech roller design ensures years of trouble-free operation

High quality weather seals to prevent draughts, heat loss and external noise

40+ years life expectancy

Single Door
Open out or open in

Double Door
Open out or open in

Folding Sliding Door
Open out or open in