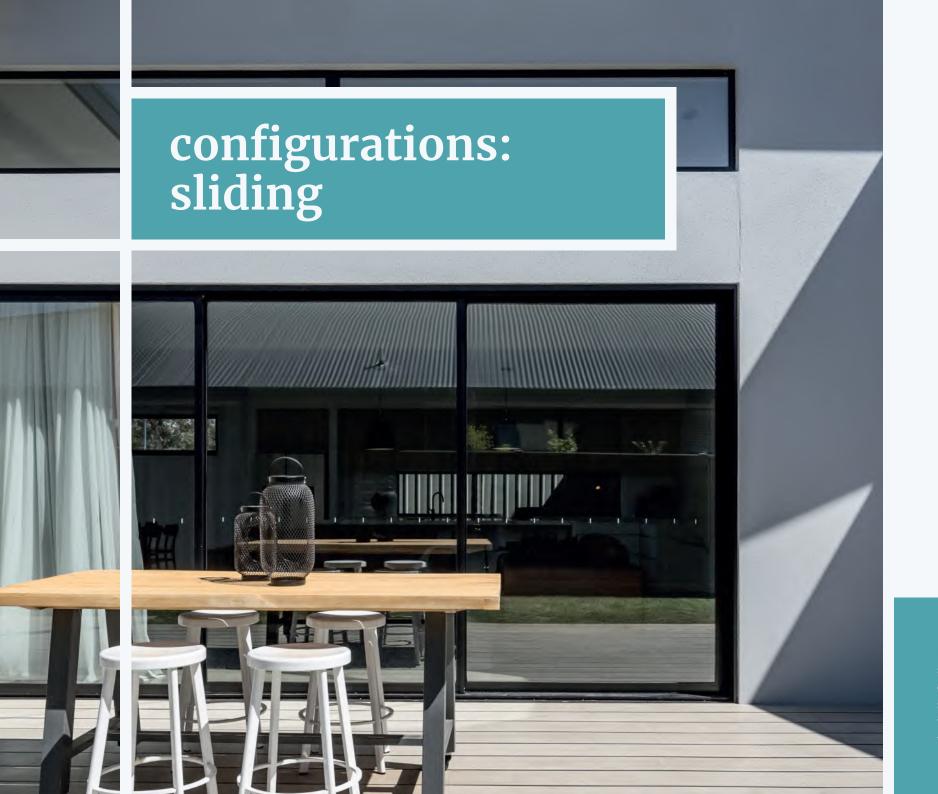

### sliding doors

A modern and stylish alternative to a traditional patio door, sliding doors are ideal for maximising the sense of light and space in a home and are precision engineered to effortlessly glide open.

Maximum aperture height of up to 3000mm high and individual door leaves up to 3000mm wide

Further thermal enhancement available for added energy savings

Leaf weights up to 300kg (Lift and slide heavy duty option)

High tech roller design ensures years of trouble-free operation

High quality weather seals to prevent draughts, heat loss and external noise

40+ years life expectancy

Sliding Door
Slimline interlock