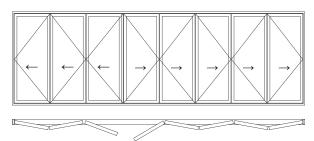

## folding and sliding doors

We have styles to suit any space or budget, from the traditional elegance of single or double 'French doors' to the popular bi-folding or folding sliding styles that provide seamless access to the garden.

High quality weather seals to prevent draughts, heat loss and external noise

40+ years life expectancy

Single Door
Open out or open in

Double Door
Open out or open in

Folding Sliding Door
Open out or open in

One Pane Single door 1L / 1R

**Two Pane**Double doors
1L1R

Note: These are just some of the available configurations. Please speak to your installer for the best solution for your own project.

Three Pane Inclusive of single door 3L / 3R

Four Pane Inclusive of double doors 3L1R / 1L3R

Four Pane
Not accessible from outside
4L / 4R

Six Pane Inclusive of double doors 5L1R / 1L5R

Three Pane Inclusive of single door 1L2R / 2L1R

**Five Pane**Inclusive of single door
5L / 5R

Six Pane Inclusive of double doors 3L3R

**Seven Pane** Inclusive of single door

7L / 7R

**Eight Pane** Inclusive of double doors 3L5R / 5L3R

**Eight Pane**Inclusive of double doors
7L1R / 1L7R

Two Pane
Single track slide
XO / OX