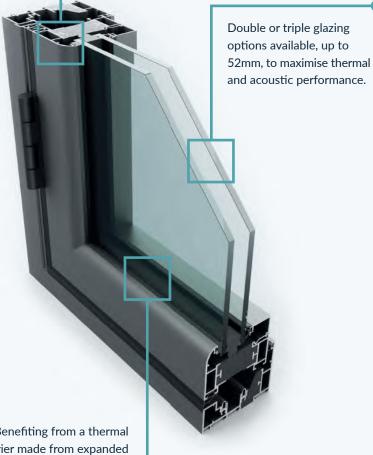

Benefiting from a thermal barrier made from expanded polyurethane, tried and tested and used in the construction industry for many years.

The PURe® range takes our already high-performance aluminium doors to the next level, offering even greater energy-efficiency and protection from the elements.

Glazing options. Available in double or triple glazing up to 48mm

U values. Ali FOLD: as low as 1.19 W/m<sup>2</sup>K PURe<sup>®</sup> FOLD: as low as 0.93W/m<sup>2</sup>K

Enhanced performance option. The PURe® door range features patented technology to provide even greater thermal and weather performance. For more information please see pages 12-13.

Glazing options. Available in double or triple glazing up to 52mm

U values. Ali SLIDE: as low as 1.64 W/m<sup>2</sup>K PURe<sup>®</sup> SLIDE: as low as 1.22 W/m<sup>2</sup>K

Enhanced performance option. The PURe® door range features patented technology to provide even greater thermal and weather performance, with a heavy duty option also available.