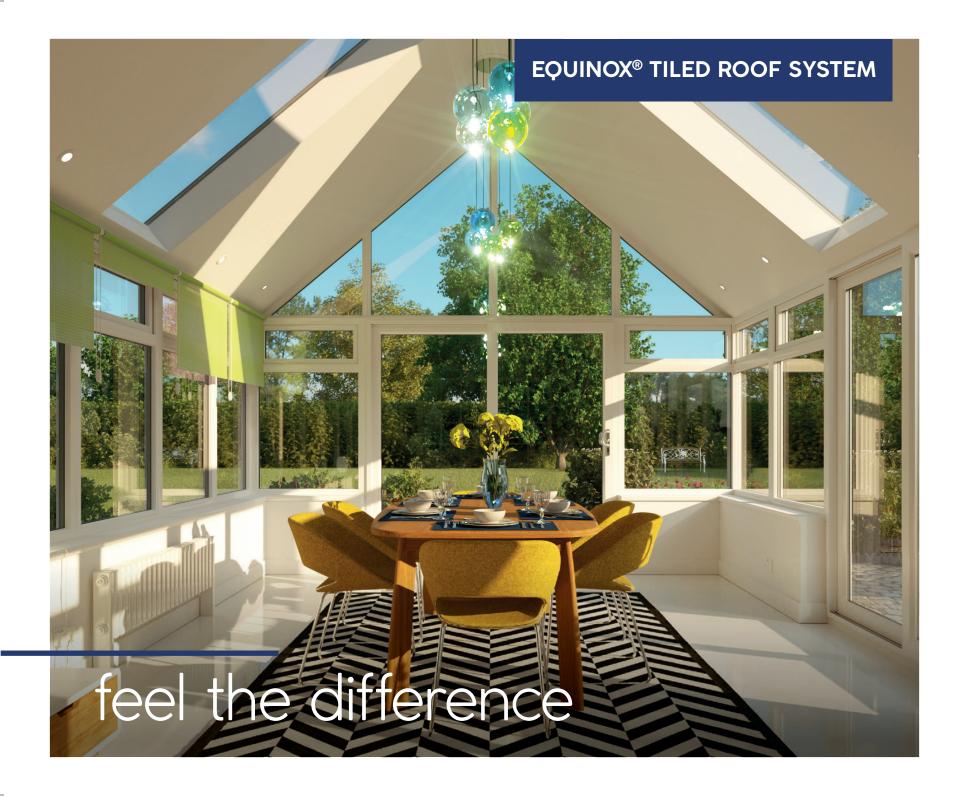

# summer and cold in winter?

Bright, spacious and airy, your conservatory is a great addition to your home. But as the seasons roll by, changing temperatures can make it uncomfortable to be in – too hot in summer and too cold in the winter months.

The Equinox tiled roof is the perfect solution. Combining high-quality precision engineering with attractive styling inside and out, you'll be adding valuable extra usable space to your home without the high cost of building an extension. It all goes to make the Equinox tiled roof the best value way to improve your lifestyle.

# The difference is night & day

Enjoy your conservatory all year round with an Equinox tiled conservatory roof. With a tiled roof, you can use your conservatory whatever the weather – because it won't become too hot in summer or too cold in winter. Thanks to the new Equinox system, you can turn your extra space into an integral part of your house, while still enjoying the added light a conservatory provides.