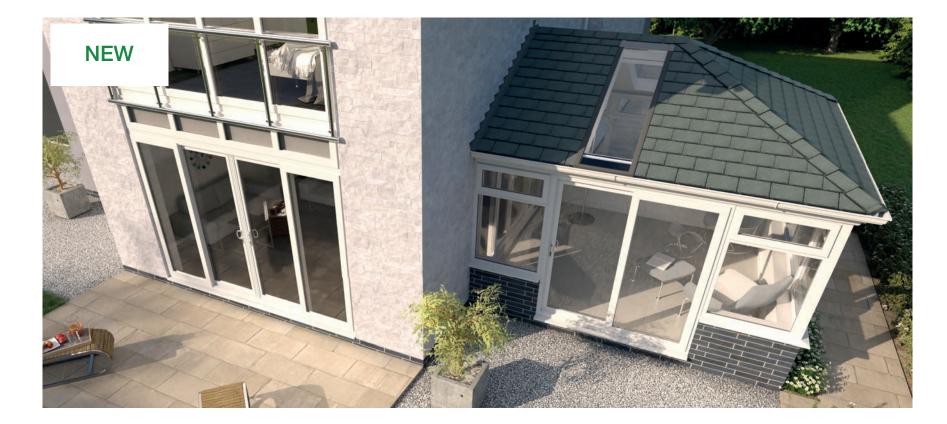

# Choose your roof style A style to suit every home

Choose our Equinox solid tiled roof with a traditional appearance and the ability to add standard roof windows for natural daylight. Or alternatively, our innovative new Equinox Vega glazed solid tiled roof to invite the maximum amount of daylight into your new living space.

**EQUINOX -** SOLID TILED ROOF SOLUTIONS

EQUINOX VEGA - GLAZED SOLUTIONS