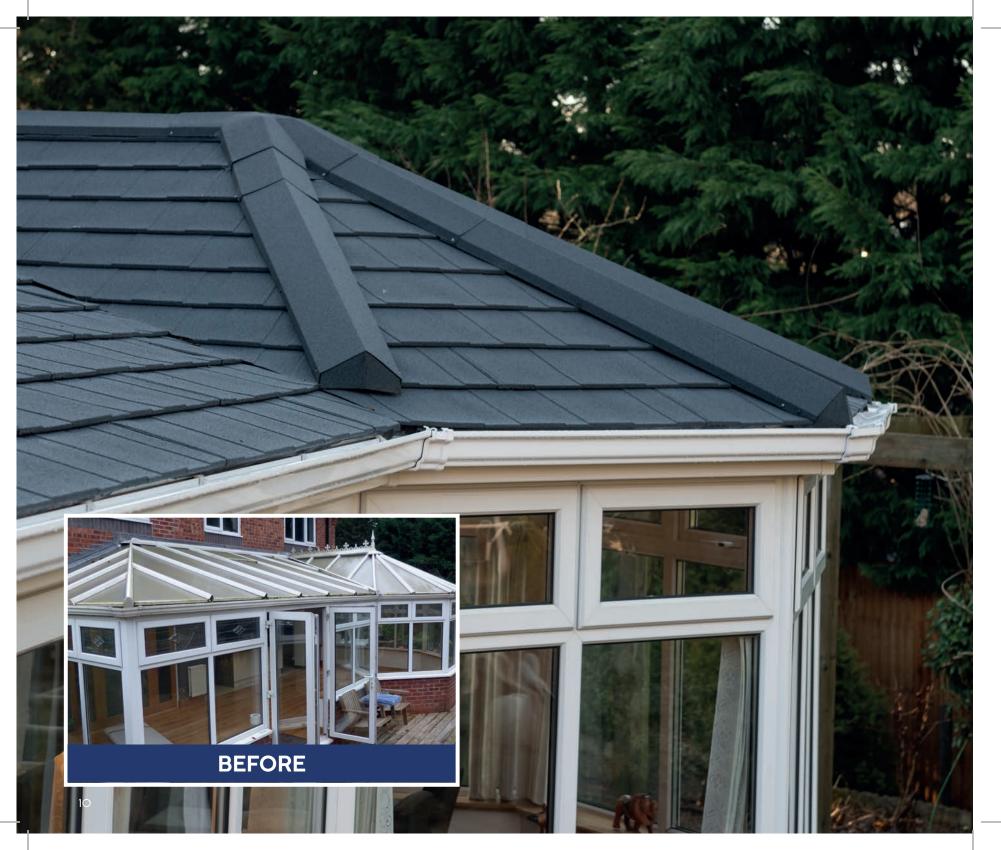

# What a transformation

# Complete installation in 48 hours

This advanced premium-quality roof system has been designed for straightforward hassle-free installation onto your existing conservatory, so you can look forward to minimal disruption to your home life. In fact, Equinox can be installed in as little as 48 hours. It's the perfect replacement for a tired looking traditional conservatory roof, or to turn a new conservatory into a year-round living space.