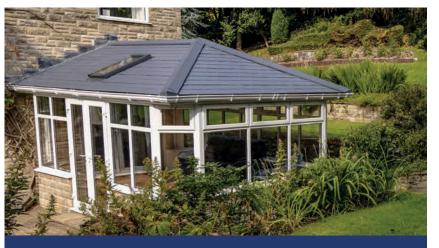

# Create a perfect space

Outstanding versatility for your living spaces

Equinox tiled roof systems are compatible with all types of conservatories – whether it's a small lean-to or a large-scale P-shaped design – we can truly transform any space to suit your needs. Hipped or mono-pitch designs can easily be achieved, and the traditional aesthetics of Equinox ensures your roof will complement your conservatory and its surrounding environment – whatever you choose to use it for.

with all types of

conservatories

compatible

**Double Hipped Edwardian** 