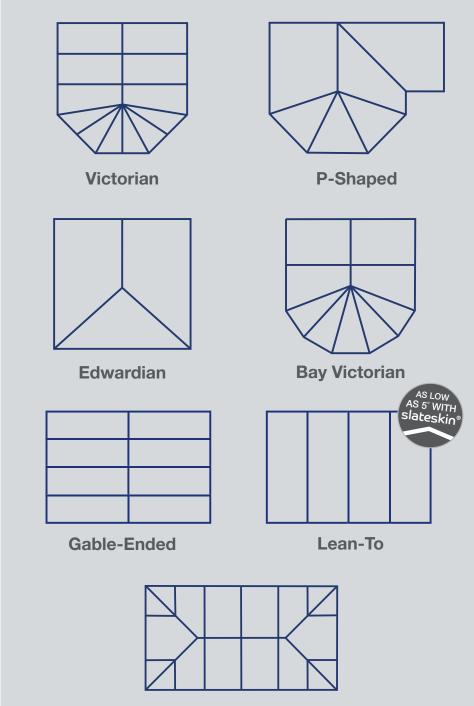

# Choose your roof style A style to suit every home

Choose our Equinox solid tiled roof with a traditional appearance and the ability to add standard roof windows for natural daylight. Or alternatively, our innovative new Equinox Vega glazed solid tiled roof to invite the maximum amount of daylight into your new living space.

# Create a perfect space

Outstanding versatility for your living spaces

Equinox tiled roof systems are compatible with all types of conservatories – whether it's a small lean-to or a large-scale P-shaped design – we can truly transform any space to suit your needs. Hipped or mono-pitch designs can easily be achieved, and the traditional aesthetics of Equinox ensures your roof will complement your conservatory and its surrounding environment – whatever you choose to use it for.

with all types of

conservatories

compatible

**Double Hipped Edwardian** 