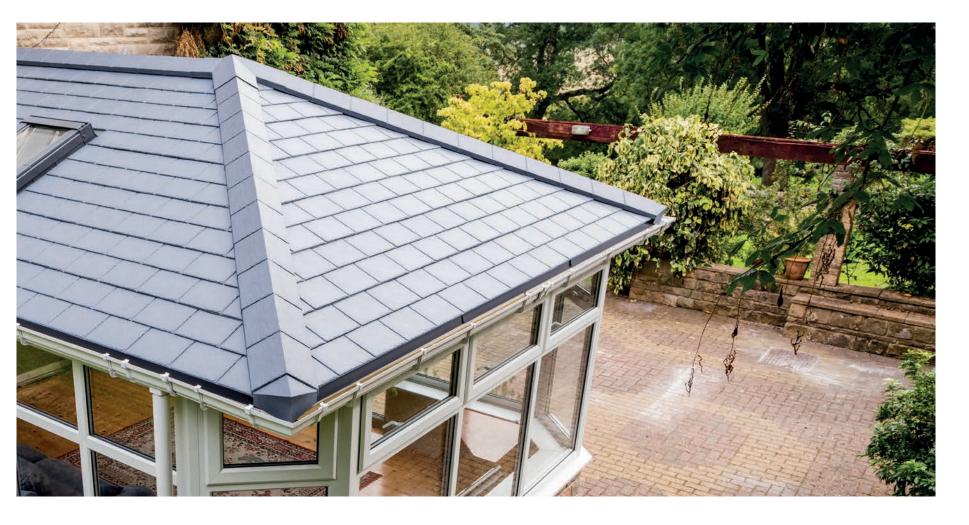

# Choose your roof style A style to suit every home

Choose our Equinox solid tiled roof with a traditional appearance and the ability to add standard roof windows for natural daylight. Or alternatively, our innovative new Equinox Vega glazed solid tiled roof to invite the maximum amount of daylight into your new living space.

**EQUINOX -** SOLID TILED ROOF SOLUTIONS

EQUINOX VEGA - GLAZED SOLUTIONS