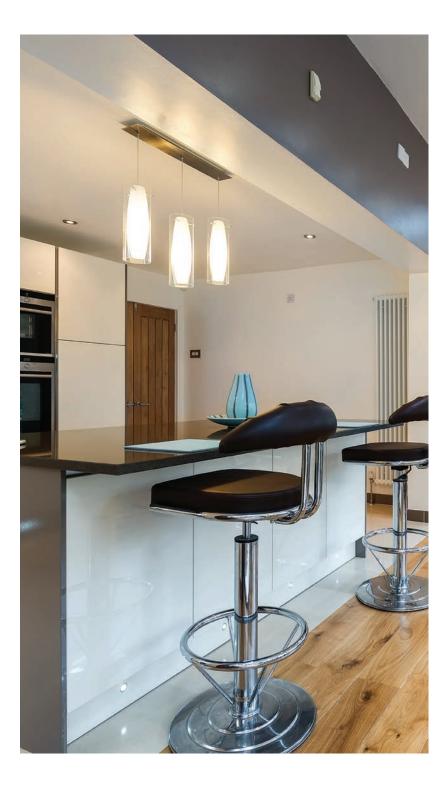

# A new lease of life

Equinox tiled roofs offer the inspiration to transform an under-used room into a desirable living space.

Imagine a place to relax with wine and friends, to spend more time with the kids, or to simply kick back in – just you and the TV remote.

Whatever you want out of your conservatory – Equinox can help create your own personal sanctuary.

The internal surfaces of your Equinox roof are finished with plasterboard creating the look and feel of a conventional home extension.