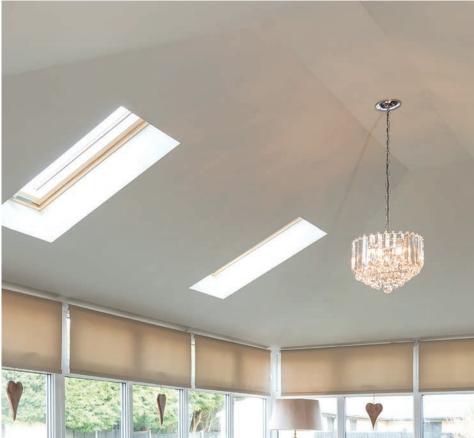

If you want to maintain a light, bright and airy environment, then optional roof windows will flood your conservatory with natural light – without the harsh summer glare of traditional conservatories. Our premium quality roof windows are available with a choice of features – just ask your installer for more information.

# Let more natural light in

# Innovation that takes Equinox to a whole new level

Natural light is a welcome guest in every home. So Eurocell engineers have developed an innovative new way for homeowners to invite the maximum light levels in. Equinox Vega takes the system to a whole new level in terms of size, strength, efficiency and illumination.

### More light

Equinox Vega features large glazed areas with up to 1000mm wide of natural light for brighter, sunlit conservatories that give an impression of even more space.