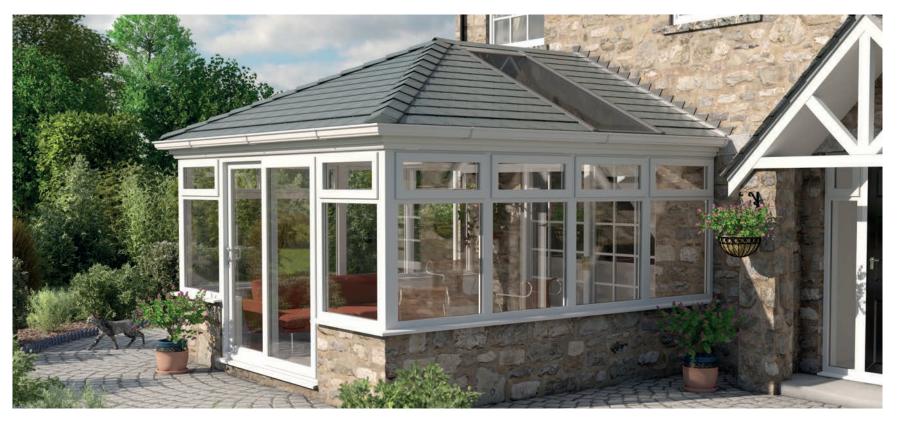

# The difference is night & day

Enjoy your conservatory all year round with an Equinox tiled conservatory roof. With a tiled roof, you can use your conservatory whatever the weather – because it won't become too hot in summer or too cold in winter. Thanks to the new Equinox system, you can turn your extra space into an integral part of your house, while still enjoying the added light a conservatory provides.

"We can now use our conservatory just as we would any other room."

Homeowner, Barnsley