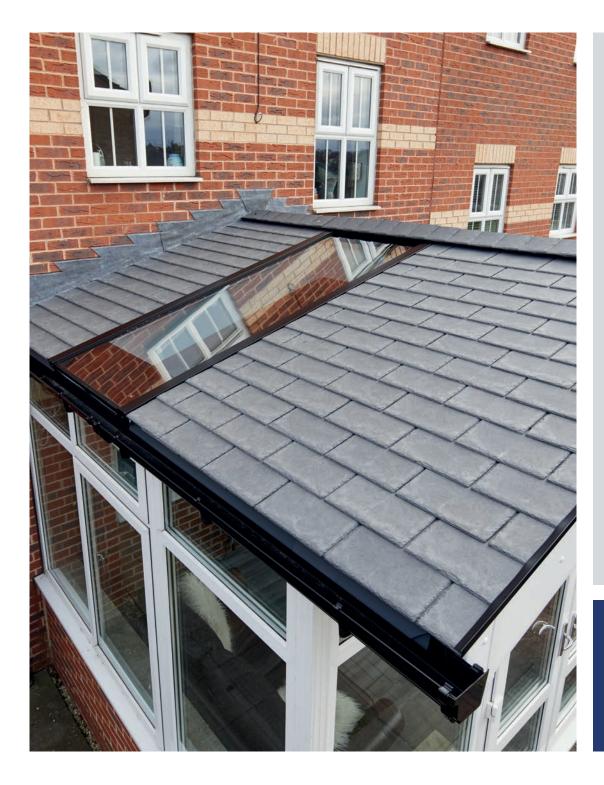

If you want to maintain a light, bright and airy environment, then optional roof windows will flood your conservatory with natural light – without the harsh summer glare of traditional conservatories. Our premium quality roof windows are available with a choice of features – just ask your installer for more information.

# Let more natural light in

# Innovation that takes Equinox to a whole new level

Natural light is a welcome guest in every home. So Eurocell engineers have developed an innovative new way for homeowners to invite the maximum light levels in. Equinox Vega takes the system to a whole new level in terms of size, strength, efficiency and illumination.

### More light

Equinox Vega features large glazed areas with up to 1000mm wide of natural light for brighter, sunlit conservatories that give an impression of even more space.