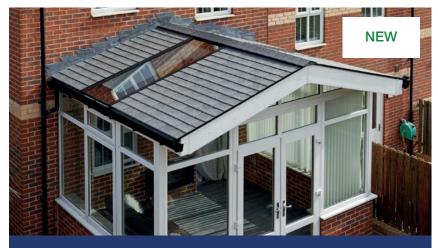

# Let more natural light in

# Innovation that takes Equinox to a whole new level

Natural light is a welcome guest in every home. So Eurocell engineers have developed an innovative new way for homeowners to invite the maximum light levels in. Equinox Vega takes the system to a whole new level in terms of size, strength, efficiency and illumination.

### More light

Equinox Vega features large glazed areas with up to 1000mm wide of natural light for brighter, sunlit conservatories that give an impression of even more space.