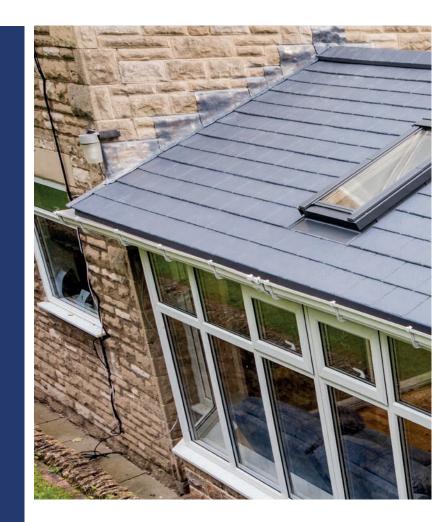

# Better value than ever

### Leading looks

Wider roofs can now be built with a perfect finish thanks to a neater vertical joint between 6m strips of tiles that creates a seamless finish for roofs over 6m long. Plus, with all fixing screws completely hidden, neat aesthetics and better sightlines are also built in.

### **Improved ventilation**

Aluminium rafters in the lightweight roof have been separated from the deck to increase the air gap. Providing a clean flow of air through the roof system. The enhanced ventilation of our system allows the roof to breathe adequately reducing the risk of any condensation.