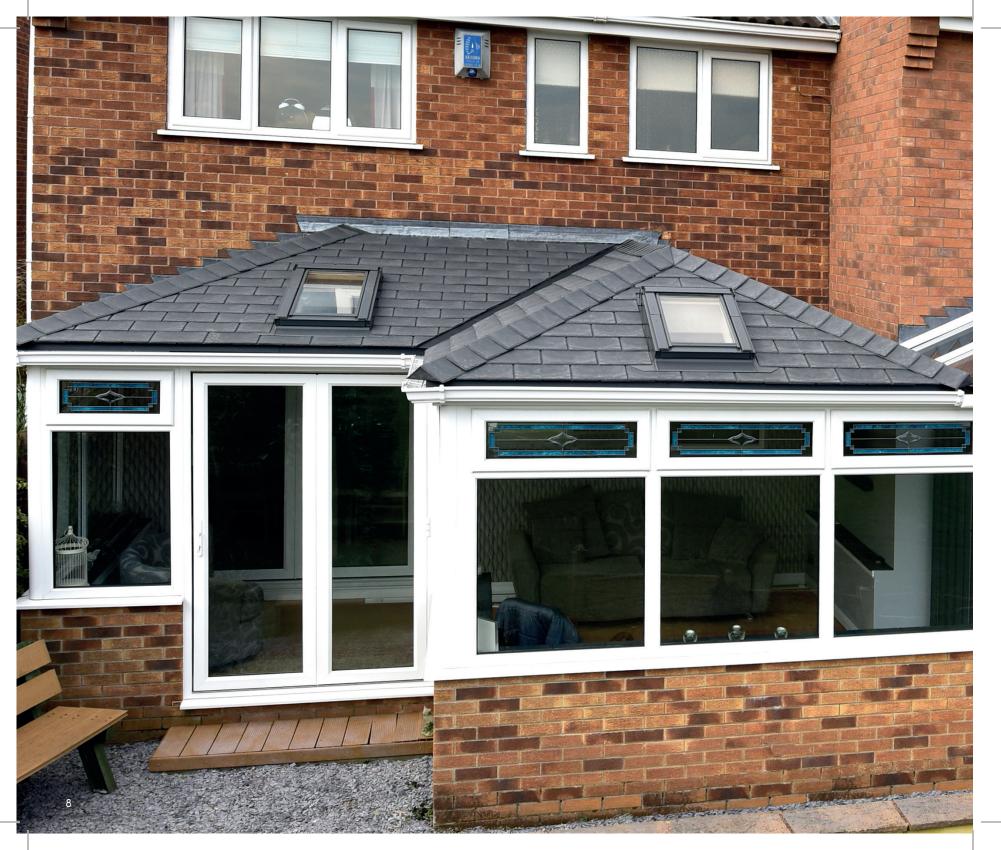

# What a transformation

# Complete installation in 48 hours

This advanced premium-quality roof system has been designed for straightforward hassle-free installation onto your existing conservatory, so you can look forward to minimal disruption to your home life. In fact, Equinox can be installed in as little as 48 hours. It's the perfect replacement for a tired looking traditional conservatory roof, or to turn a new conservatory into a year-round living space.