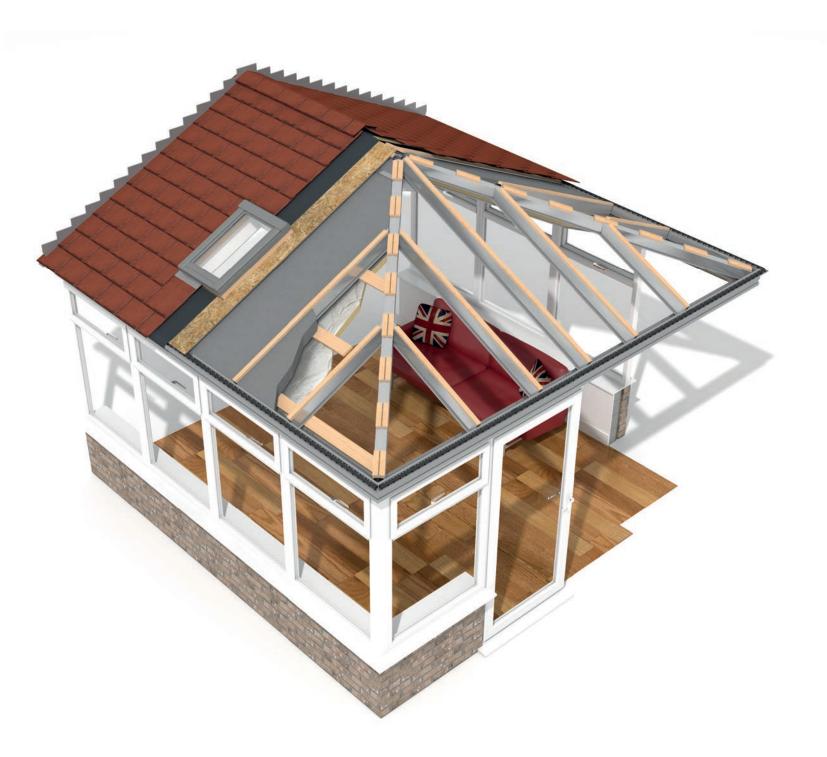

### **Improved ventilation**

Aluminium rafters in the lightweight roof have been separated from the deck to increase the air gap. Providing a clean flow of air through the roof system. The enhanced ventilation of our system allows the roof to breathe adequately reducing the risk of any condensation.

## **Energy efficiency**

New high performance styrene helps boost overall roof energy efficiency and thermal insulation to keep the room below comfortable enough to use at any time of year.

## **Structural strength**

Upgraded boarding in the roof system sandwich increases overall strength to allow larger areas without risk of sagging.

# A fully ventilated roof system

## **Clever inside**

The innovative multi-layered roof design can transform your space and your lifestyle.