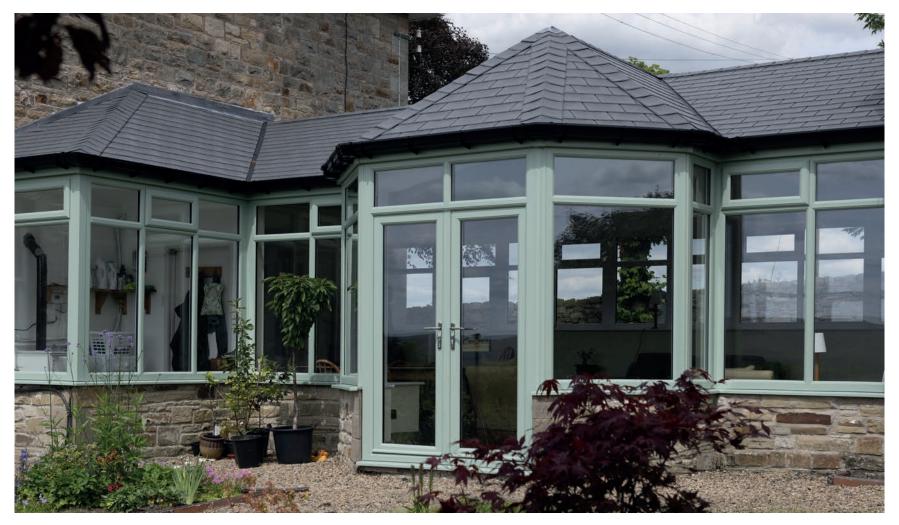

# Create a perfect space

Outstanding versatility for your living spaces

Equinox tiled roof systems are compatible with all types of conservatories – whether it's a small lean-to or a large-scale P-shaped design – we can truly transform any space to suit your needs. Hipped or mono-pitch designs can easily be achieved, and the traditional aesthetics of Equinox ensures your roof will complement your conservatory and its surrounding environment – whatever you choose to use it for.

with all types of

conservatories

compatible

**Double Hipped Edwardian** 