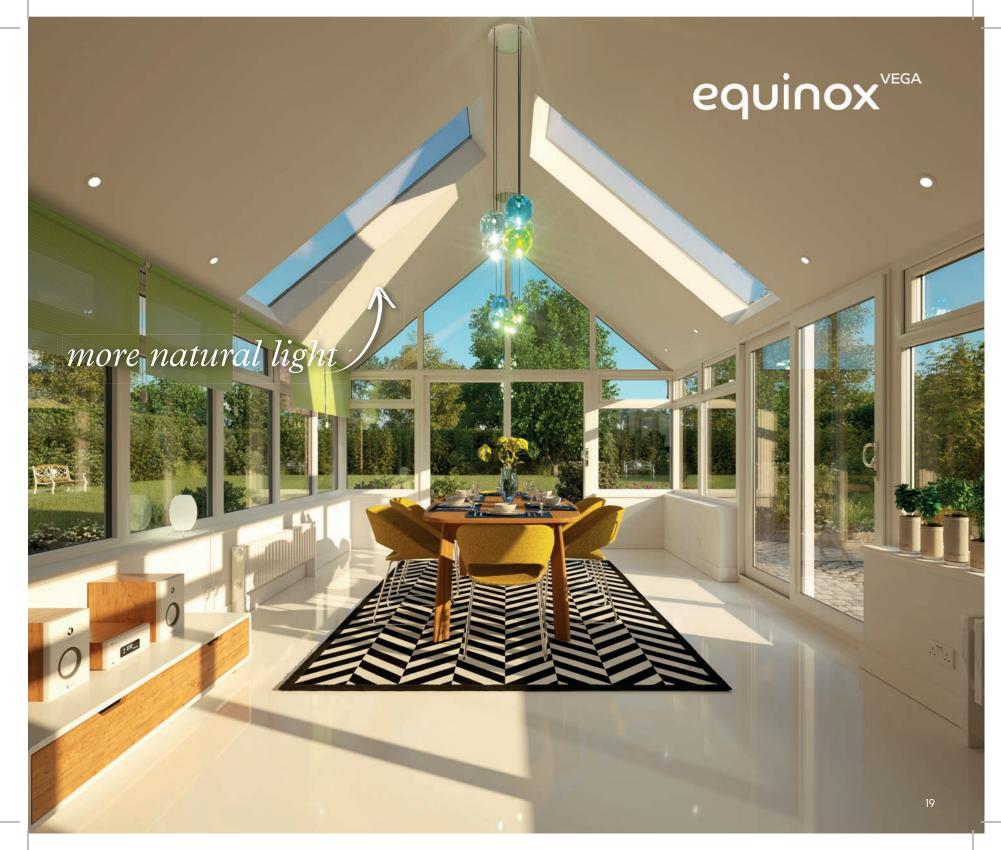

# Let more natural light in

# Innovation that takes Equinox to a whole new level

Natural light is a welcome guest in every home. So Eurocell engineers have developed an innovative new way for homeowners to invite the maximum light levels in. Equinox Vega takes the system to a whole new level in terms of size, strength, efficiency and illumination.

### More light

Equinox Vega features large glazed areas with up to 1000mm wide of natural light for brighter, sunlit conservatories that give an impression of even more space.